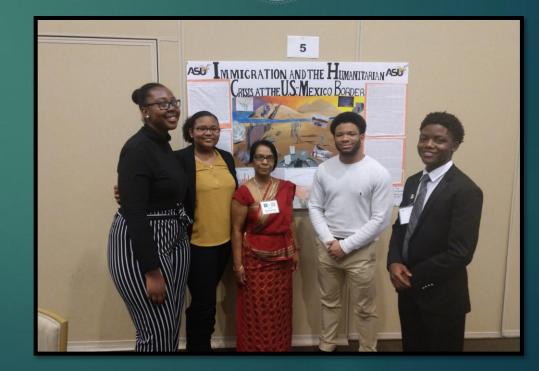

> ng cal Association

G LESS TO CILESS TO CILES TO CILES

2

Abstract

Research Metho

2

E-E

Photos and Presentation by: Ram Alagan, ASU | Feb 2020