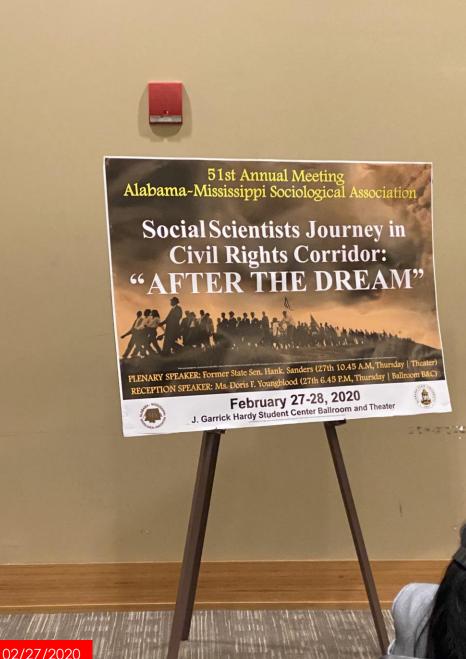

## A-MSA 2020 CONFERENCE 51ST ANNUAL POSTER PRESENTATION Alabama State University

## AMSA BRIDGICAL ASSOCIATE

5

Rearginendation

Conclusion:

is

THE HUMANITARIAN ASO

February 27-28

ts Journey in orridor: DREAM"